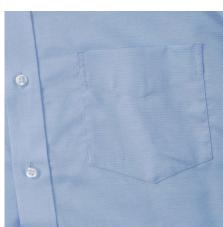

### **Specification**

RUSSELL Men's Long Sleeve Shirt EASY CARE OXFORD. Ideal choice for corporate wear because everyone looks good. Classical collar with or without buttons, two buttons on cuff. 70% Cotton / 30% Oxford polyester, 130/135 g / m2. Wash at 40 degrees. EASY CARE - fast drying, easy to iron Oxfd BI 16.5 / 41/42