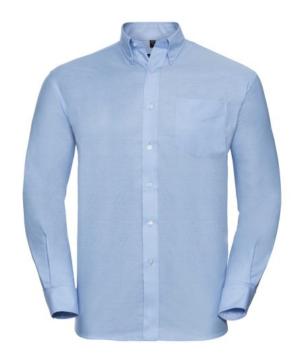

# RUSSELL EASY CARE OXFORD MEN'S LS ECARE OXFRD SHIRT, LONG SLEEVE SHIRT

#### **Basic informations**

Size: L1

Length: 56 Width: 37 Height: 23 Size: L1

Color: Oxford blue

### **Specification**

RUSSELL Men's Long Sleeve Shirt EASY CARE OXFORD. Ideal choice for corporate wear because everyone looks good. Classical collar with or without buttons, two buttons on cuff. 70% Cotton / 30% Oxford polyester, 130/135 g / m2. Wash at 40 degrees. EASY CARE - fast drying, easy to iron Oxfd BI 16.5 / 41/42