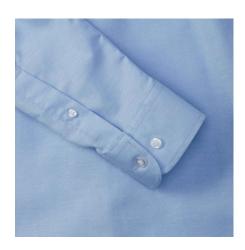

### **Specification**

RUSSELL Men's Long Sleeve Shirt EASY CARE OXFORD. Ideal choice for corporate wear because everyone looks good. Classical collar with or without buttons, two buttons on cuff. 70% Cotton / 30% Oxford polyester, 130/135 g / m2. Wash at 40 degrees. EASY CARE - fast drying, easy to iron Oxfd BI 16.5 / 41/42