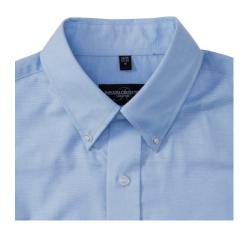

### **Specification**

RUSSELL Men's Long Sleeve Shirt EASY CARE OXFORD. Ideal choice for corporate wear because everyone looks good. Classical collar with or without buttons, two buttons on cuff. 70% Cotton / 30% Oxford polyester, 130/135 g / m2. Wash at 40 degrees. EASY CARE - fast drying, easy to iron Oxfd BI 16.5 / 41/42